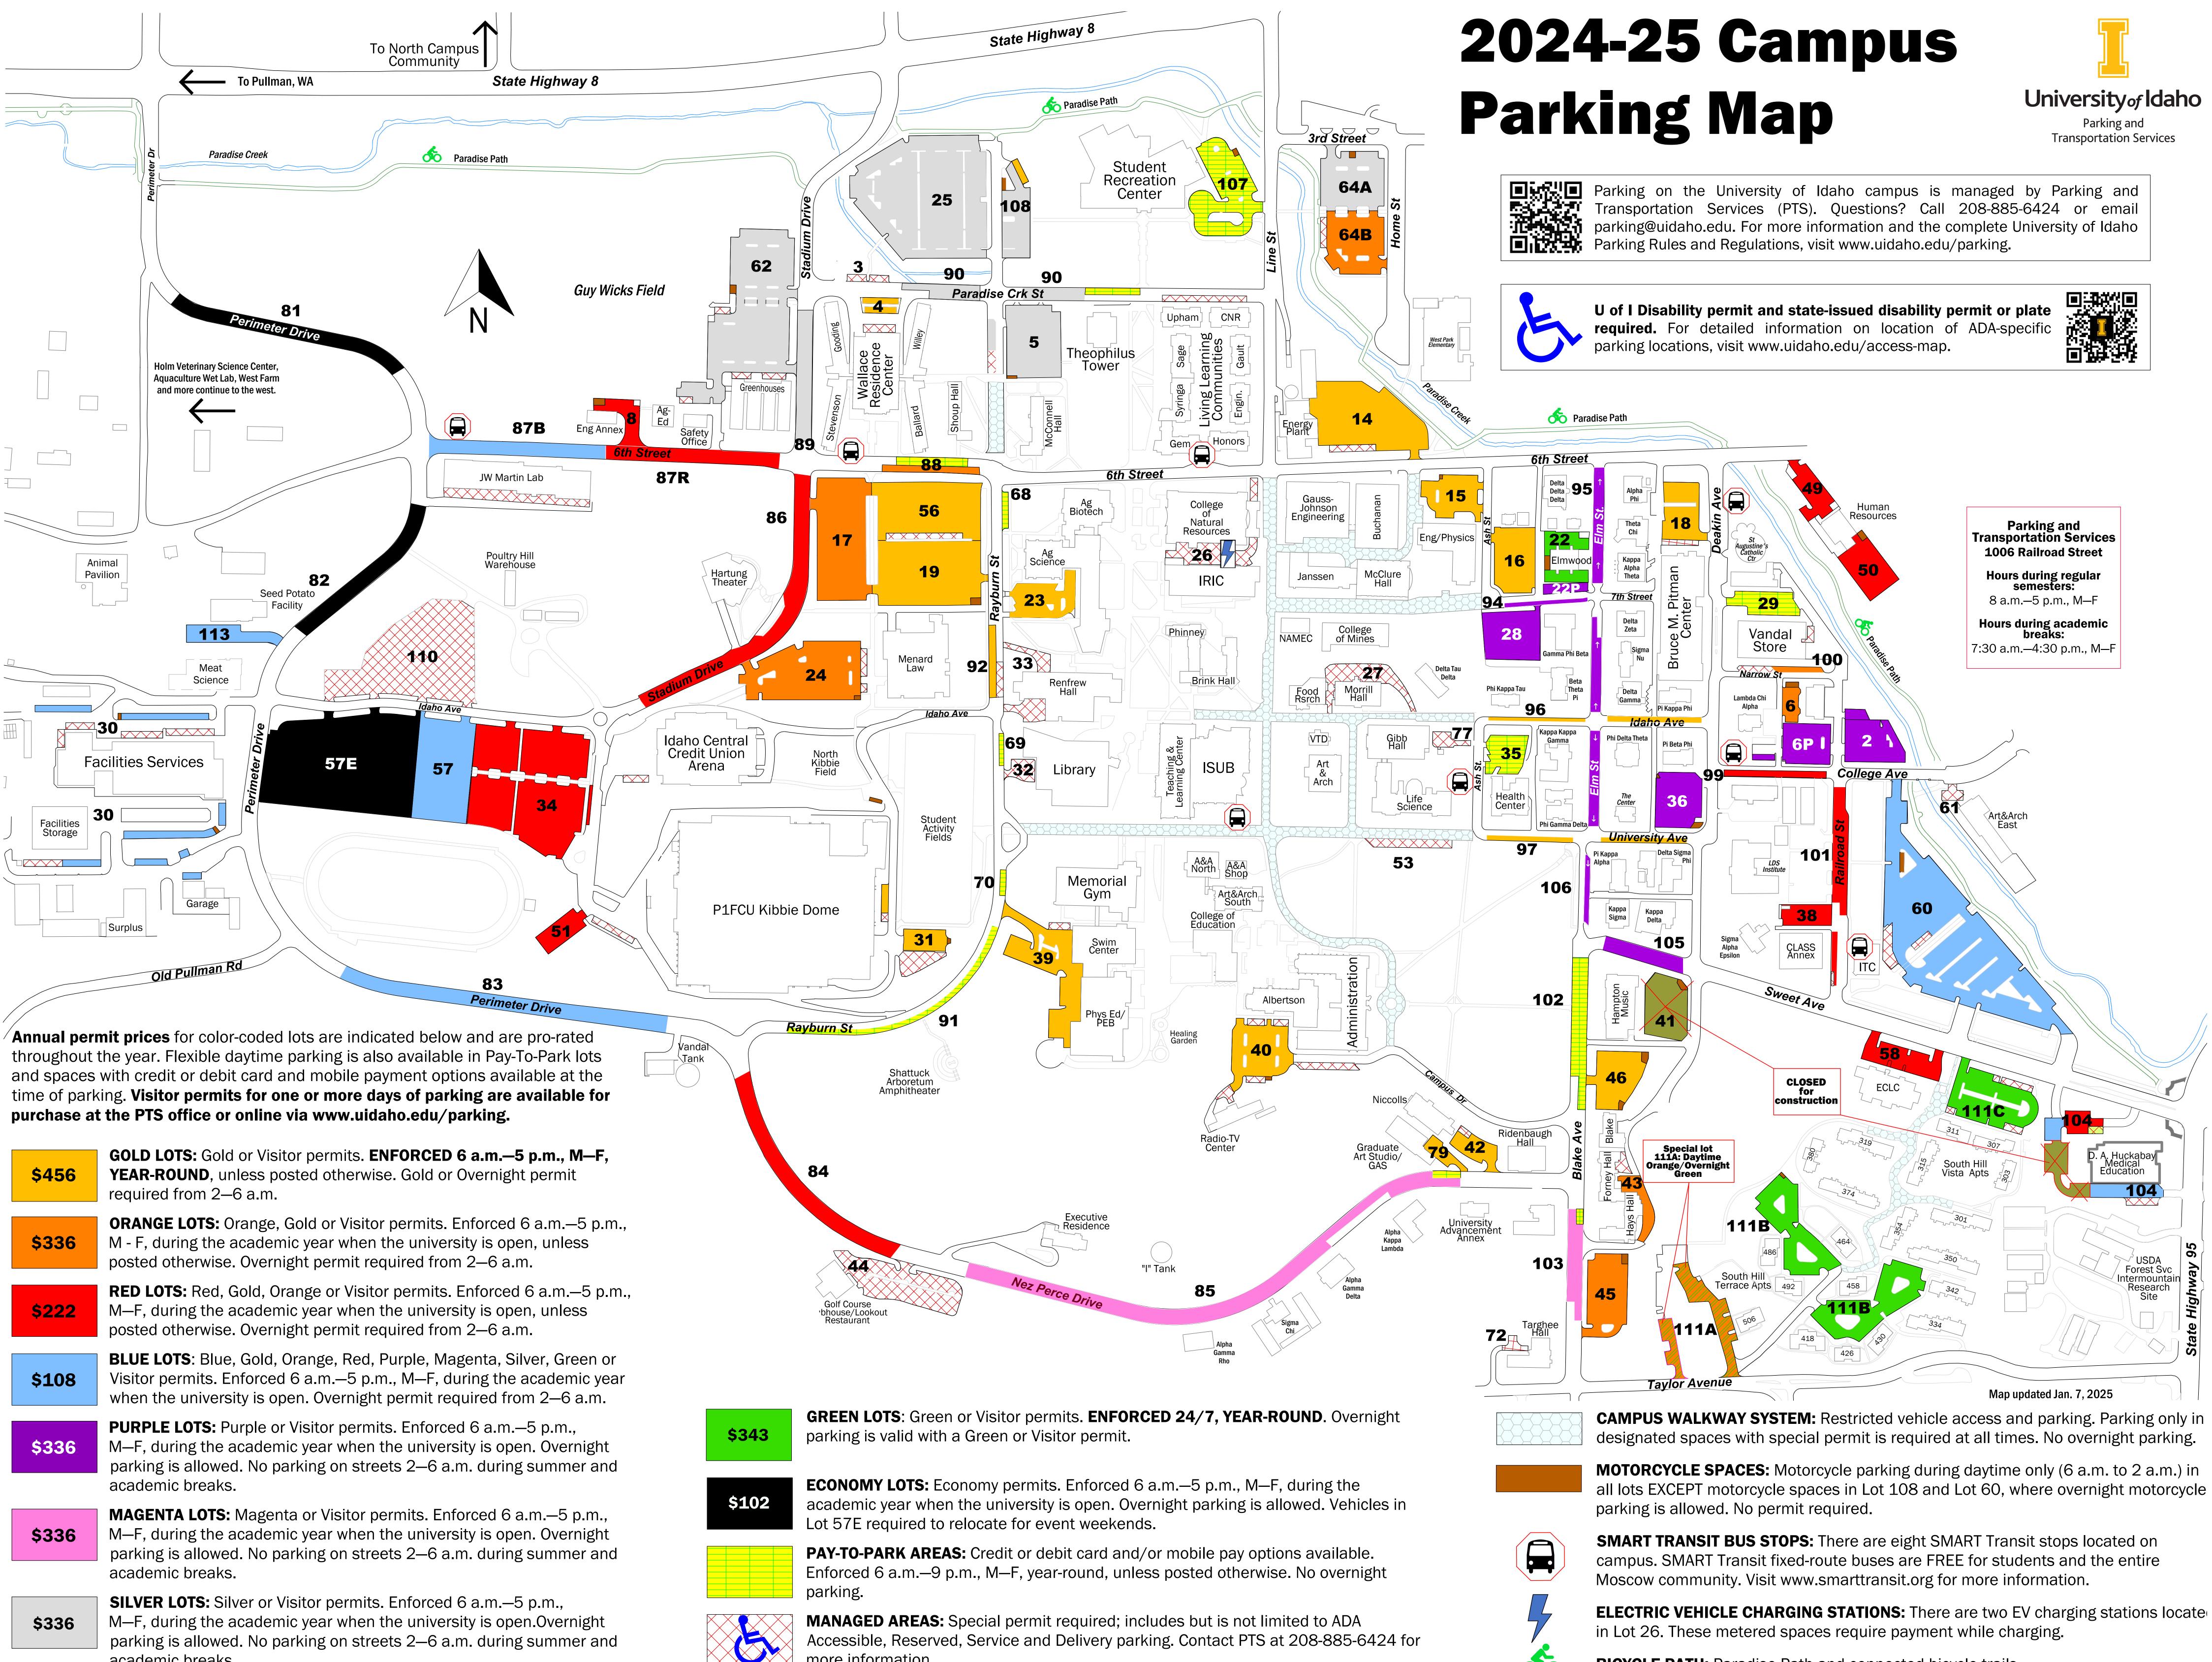

more information.

| <b>\$456</b> | <b>GOLD LOTS:</b> Gold or Visitor permits. <b>ENFORCED 6 a.m.—5 p.m.</b><br><b>YEAR-ROUND</b> , unless posted otherwise. Gold or Overnight pern<br>required from 2—6 a.m.                                                    |
|--------------|------------------------------------------------------------------------------------------------------------------------------------------------------------------------------------------------------------------------------|
| \$336        | <b>ORANGE LOTS:</b> Orange, Gold or Visitor permits. Enforced 6 a.m M - F, during the academic year when the university is open, un posted otherwise. Overnight permit required from 2–6 a.m.                                |
| <b>\$222</b> | <b>RED LOTS:</b> Red, Gold, Orange or Visitor permits. Enforced 6 a.m<br>M—F, during the academic year when the university is open, un<br>posted otherwise. Overnight permit required from 2—6 a.m.                          |
| \$108        | <b>BLUE LOTS</b> : Blue, Gold, Orange, Red, Purple, Magenta, Silver, G<br>Visitor permits. Enforced 6 a.m.—5 p.m., M—F, during the acade<br>when the university is open. Overnight permit required from 2—                   |
| \$336        | <b>PURPLE LOTS:</b> Purple or Visitor permits. Enforced 6 a.m.—5 p.m<br>M—F, during the academic year when the university is open. Ove<br>parking is allowed. No parking on streets 2—6 a.m. during summ<br>academic breaks. |
|              | academic breaks.                                                                                                                                                                                                             |
| \$336        | MAGENTA LOTS: Magenta or Visitor permits. Enforced 6 a.m.—<br>M—F, during the academic year when the university is open. Over<br>parking is allowed. No parking on streets 2—6 a.m. during sum                               |
|              | academic breaks.                                                                                                                                                                                                             |
| \$336        | <b>SILVER LOTS:</b> Silver or Visitor permits. Enforced 6 a.m.—5 p.m.<br>M—F, during the academic year when the university is open.Ove<br>parking is allowed. No parking on streets 2—6 a.m. during sum                      |

academic breaks.

**BICYCLE PATH:** Paradise Path and connected bicycle trails.

**O**C